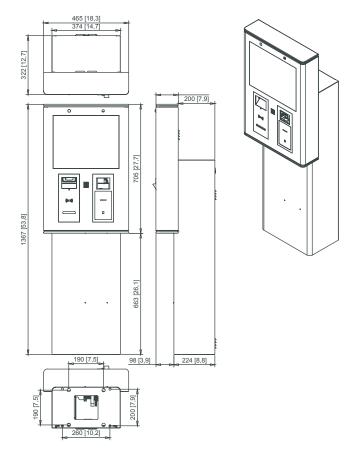

Modular & Expandable
- o Intuitive 15" Touchscreen
- Ticketed or ticketless
- o 100% web-based



## IP2 in







## **Standard**

- 15" TFT touchscreen, impact resistance IK06
- Barcode ticket issuing
- Cassette with 5,000 tickets
- Ticket stock notification via e-mail and ParkBase
- Aluminum housing with an anti-corrosion treatment and a powder coating
- Housing in RAL 9007 and RAL 9004
- Heating element with thermostat
- Door with cylinder lock
- Integrated intercom

## **Optional**

- LED contour lighting
- Barcode/QR-Code proximity scanner
- Mifare card reader
- Dip & Go for contact-rich payments
- Tap & Go for contactless payments
- Intercom with VoIP or SIP communication via TCP / IP
- IP pinhole camera with high resolution
- Housing in RAL color of your choice

## **Dimensions**