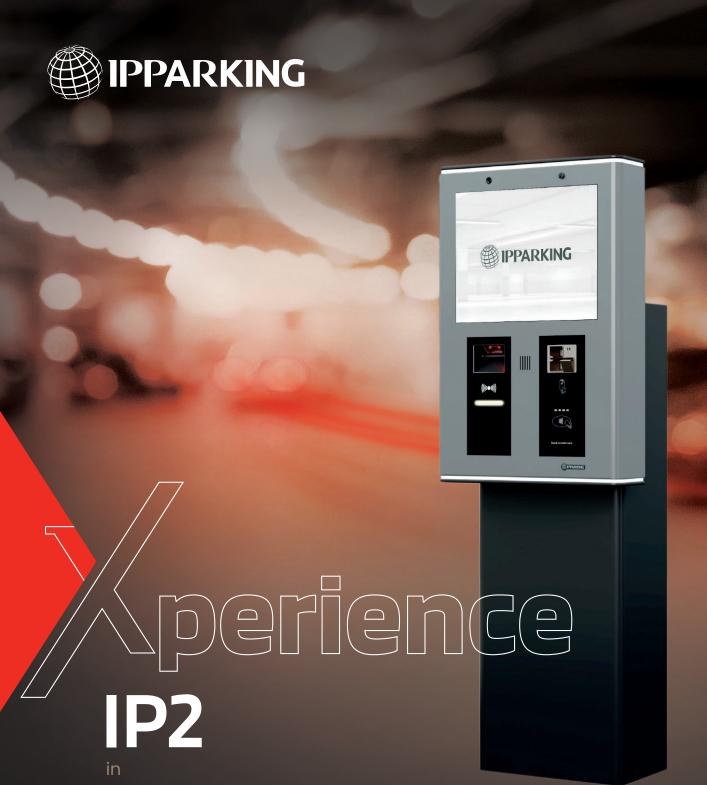

- One uniform entry station for all your facilities
- Modular & Expandable
- o Intuitive 15" Touchscreen
- Ticketed or ticketless
- o 100% web-based

## IP2 in

## **Standard**

- 15" TFT touchscreen, impact resistance IK06
- Barcode ticket issuing
- Cassette with 5,000 tickets
- Ticket stock notification via e-mail and ParkBase
- Aluminum housing with an anti-corrosion treatment and a powder coating
- Housing in RAL 9007 and RAL 9004
- Heating element with thermostat
- Door with cylinder lock
- Integrated intercom

## **Optional**

- LED contour lighting
- Barcode/QR-Code proximity scanner
- Mifare card reader
- Dip & Go for contact-rich payments
- Tap & Go for contactless payments
- Intercom with VoIP or SIP communication via TCP / IP
- IP pinhole camera with high resolution
- Housing in RAL color of your choice